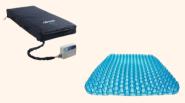

#### **Decubitus Care:**

- Low Air Loss Mattress
- Alternating Pressure Mattress
- Gel Mattress
- Foam Mattress
- · Lateral Rotation Mattress
- Gel Cushion
- Foam Cushion

Inquire to learn more about MedAssist.