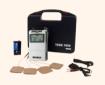

### **Nerve and Muscle Stimulators:**

- Tens Units
- Interferential Units
- Electrodes
- Electrode Gel