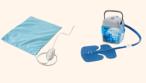

#### **Respiratory Care:**

- · CPAP (with Monitoring)
- APAP (with Monitoring)
- Nebulizers (Adult and Pediatrics)
- Ultrasonic Nebulizers (Adult and Pediatrics)
- Air Purifiers
- Masks
- **Tubing**
- Filters