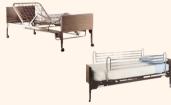

#### **Hospital Beds:**

- Full Electric
- Semi Electric
- Full Length Rails
- Half Length Rails
- · Halo Rails