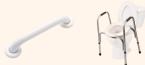

#### Bathroom Safety (\*Bariatric options available):

- Bathtub Wall Rails
- Grab Bars
- Raised Toilet Seats\*
- Commodes\*
- Shower Chairs\*